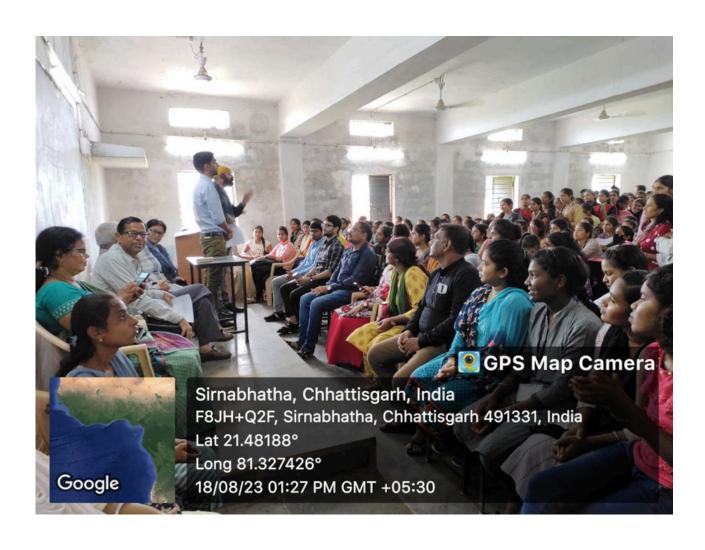

## सूचना

महाविद्यालय में अध्ययनरत समस्त छात्र छात्राओं एवं प्राध्यापकों को सूचित किया जाता है कि दिनांक 18 अगस्त 2023 को महाविद्यालय के वाणिज्य भवन के हाल में दोपहर 1 बजे रैगिंग रोकथाम के प्रति जागरूकता बढाने के उद्देश्य से एक जागरूकता कार्यक्रम का आयोजन किया जाना है। अतः सभी की उपस्थिति अपेक्षित है।

# प्रतिवेदन

आज दिनांक 18.08.2023 को महाविद्यालय के वाणिज्य भवन के हाल में दोपहर 1.00 बजे रैगिंक रोकथाम एवं जागरूकता हेतु एक जागरूकता कार्यक्रम का आयोजन किया गया। जिसका उद्देश्य नवप्रवेशित विद्यार्थियों को महाविद्यालय में रवस्थ वातावरण, प्राध्यापकों एवं वरिष्ठ विद्यार्थियों का सहयोग मिल सके। इस कार्यक्रम की अध्यक्षता महाविद्यालय के प्रभारी प्राचार्य डॉ.जी.डी.एस.बग्गा द्वारा किया गया। उन्होने इसे आज के पीढी के लिए इसे क्रुरतापूर्ण तथा सभ्य समाज के लिए अस्वीकार्य बताया। कार्यक्रम में 56 विद्यार्थी उपस्थित थे। इस कार्यक्रम का संचालन डॉ रजनी सोनवानी ने किया। कार्यक्रम में महाविद्यालय के सभी प्राध्यापकों ने अपने — अपने विचार इस अवसर पर रखे।