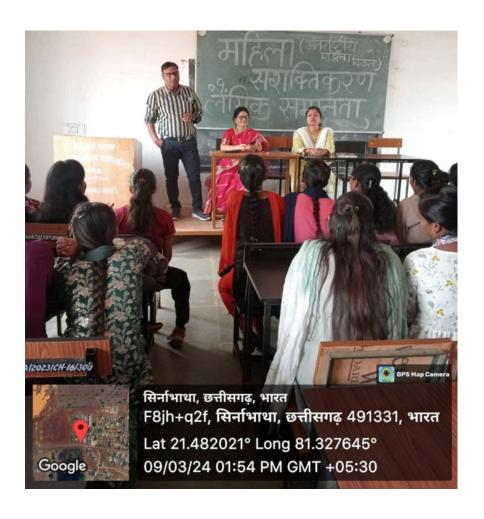

#### / / सूचना / /

महाविद्यालय के समस्त प्राध्यापकों एवं छात्र—छात्राओं को सूचित किया जाता है कि दिनांक 09.03.2024 को अंतर्राष्ट्रीय महिला दिवस के उपलक्ष्य में (महिला सशक्तिकरण एवं लैंगिक उत्पीडन) पर एक परिचर्चा कार्यक्रम रखा गया है। यह कार्यक्रम विज्ञान भवन कक्ष क्रमांक 04 समय 01.00 बजे से सम्पन्न किया जाना है। जिसमें आप सभी की उपस्थिति अनिवार्य है।

अतः इच्छुक छात्र—छात्राएँ 08.03.2024 तक अपना नाम संकाय प्राध्यापकों के पास प्रविष्ट करा सकते

्रोन अह<u>म्ल्र</u> डॉ. दिव्या नेमा ०५।७३।३५

प्रभारी

<u>ਜੱ</u> ਤੀ ਤੀ ਸ਼ਾਸ਼ ਗਾਸ਼

डॉ.जी.डी.एस.बग्गा

प्रमासार्थ

क्न्द्रत्यल चन्द्राकर शासकीय कला एवं वर्मणेज्य महाविद्यालय धमक्षा जिला-वुर्ग (छ.ग.)