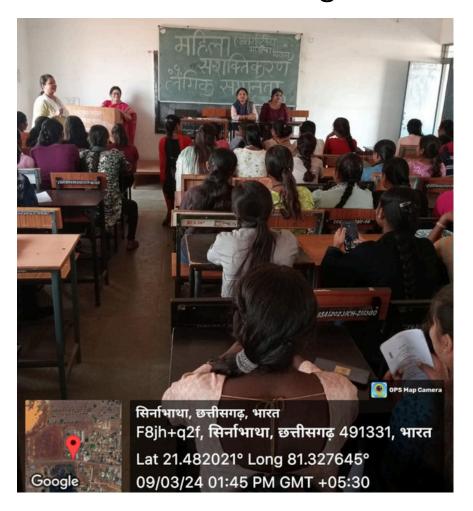

#### / / सूचना / /

महाविद्यालय के समस्त प्राध्यापकों एवं छात्र—छात्राओं को सूचित किया जाता है कि दिनांक 09.03.2024 को अंतर्राष्ट्रीय महिला दिवस के उपलक्ष्य में (महिला सशक्तिकरण एवं लैंगिक उत्पीडन) पर एक परिचर्चा कार्यक्रम रखा गया है। यह कार्यक्रम विज्ञान भवन कक्ष क्रमांक 04 समय 01.00 बजे से सम्पन्न किया जाना है। जिसमें आप सभी की उपस्थिति अनिवार्य है।

अतः इच्छुक छात्र—छात्राएँ 08.03.2024 तक अपना नाम संकाय प्राध्यापकों के पास प्रविष्ट करा सकते

्रोन अह<u>म्ल्र</u> डॉ. दिव्या नेमा ०५।७३।३५

प्रभारी

<u>ਜੱ</u> ਤੀ ਤੀ ਸ਼ਾਸ਼ ਗਾਸ਼

डॉ.जी.डी.एस.बग्गा

प्रमासार्थ

क्न्द्रत्यल चन्द्राकर शासकीय कला एवं वर्मणेज्य महाविद्यालय धमक्षा जिला-वुर्ग (छ.ग.)