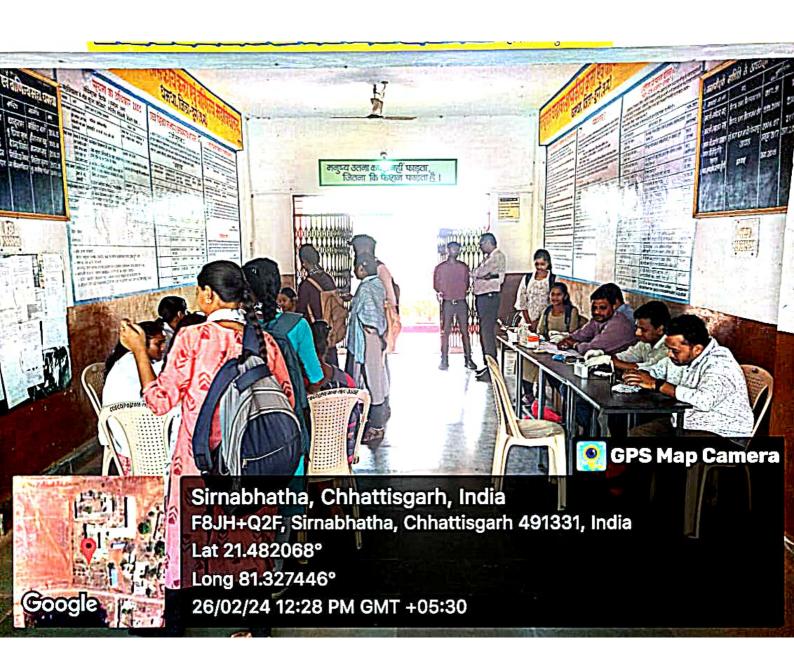

#### सूचना

शासकीय महाविद्यालय धमधा के नियमित छात्र—छात्राओं को सूचित किया जाता है कि 26.02.2024 दिन सोमवार को छत्तीसगढ़ शासन के निर्देशानुसार राष्ट्रीय सिकल सेल नियंत्रण कार्यक्रम संचालित है जिसके तहत इस संस्था में सिकल सेल जांच किया जाना है। इच्छुक विद्यार्थी अपनी उपस्थिति सुनिश्चित कीजिये।

प्रभारी

श्री खेमलाल नेताम राष्ट्रीय सेवा योजना प प्राचार्य २०१२,२५

प्राच्याये बन्द्रस्प्रल चन्द्राकर शासकीय कला एवं वाणिलयं महाविद्यालयं चमघा जिला-पुर्ग (छ.ग.)

## // प्रतिवेदन //

आज दिनांक 26.02.2024 दिन सोमवार को शासकीय महाविद्यालय धमधा के राष्ट्रीय सेवा योजना ईकाई के अंतर्गत राष्ट्रीय सिकल सेल नियंत्रण कार्यक्रम संचालित है, जिसके तहत् स्वास्थ्य विभाग धमधा की टीम द्वारा महाविद्यालय के विद्यार्थियों का सिकल सेल जाँच किया गया। सामुदायिक स्वास्थ्य केन्द्र धमधा के डॉक्टर संतोष चंद्राकर एवं जाँच दल की संख्या 04 व सदस्यों की संख्या 12 थी। उक्त दिवस को स्नातक के 96 विद्यार्थी और स्नातकोत्तर के 44 विद्यार्थी व स्टाफ से 5 प्राध्यापकगण कुल 145 लोगों ने सिकल सेल की जाँच करवाया। जाँच रिपोर्ट में 8 विद्यार्थी AS स्तर के सिकलसेल लक्षण पाया गया। जिसे पुनः जाँच के लिए सामुदायिक स्वास्थ्य केन्द्र धमधा आने को कहा।