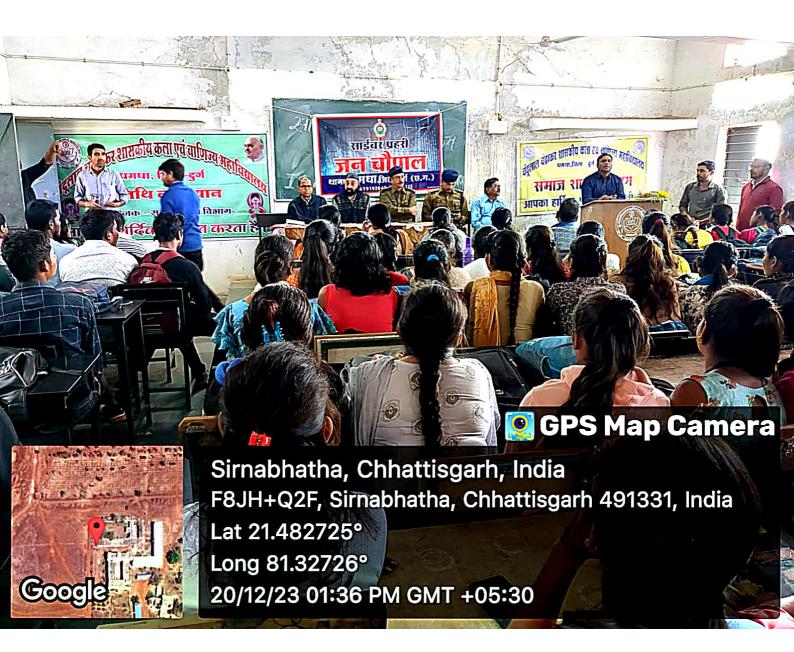

## प्रतिवेदन

समाजशास्त्र विभाग द्वारा दिनांक 20 दिसंबर 2023 को वाणिज्य भवन के हाल में सायबर अपराध विषय पर एक जागरूकता कार्यक्रम का आयोजन किया गया।कार्यक्रम की अध्यक्षता महाविद्यालय के प्राचार्य डॉ.जी.डी.एस बग्गा ने किया तथा मुख्य अतिथि के रूपमें एस डी ओ पी दुर्ग श्री संजय पुंढीर तथा धमधा थाना के थाना प्रभारी अंबर सिंह भारद्वाज उपस्थित रहे।

कार्यक्रम का आरंभ मंचस्थ अतिथियों के स्वागत से हुआ। महाविद्यालय के प्राध्यापकों द्वारा मंचस्थ अतिथियों का स्वागत किया गया। अपने अध्यक्षीय उद्बोधन में प्राचार्य डॉ.जी.डी.एस बग्गा ने सायबर अपराध को आज के समय की सबसे बड़ी समस्या के रूप में बताया। तथा धमधा थाना के थाना प्रभारी अंबर सिंह भारद्वाज ने सायबर अपराध के अर्थ और उसके वर्तमान में प्रचलित प्रमुख स्वरूपों के बारे में बताया। एस डी ओ पी दुर्ग श्री संजय पुंढीर ने अपने उद्बोधन में महाविद्यालय के विद्यार्थियों से विशेष कर छात्राओं को अपने निजी जानकारी फेस बुक तथा अन्य सोशल मीडिया प्लेट फार्म पर साझा करने से बचने कहा। साथ ही वर्तमान में डिजीटल अरेस्ट जैसे सायबर अपराध के स्वरूपों के विषय में विस्तार से जानकारी दी।साथ ही सायबर अपराध को रोकने में पुलिस की सहायता कैसे ली जा सकती है इस पर भी उन्होने जानकारी प्रदान की। इस कार्यक्रम में 100 से अधिक विद्यार्थी तथा महाविद्यालय के प्राध्यापक उपस्थित कार्यक्रम का संचालन समाजशास्त्र विभाग के विभागाध्यक्ष श्री तरूण कुमार पदमवार ने किया अंत में धन्यवाद ज्ञापन श्री ओंकार साह द्वारा किया गया।