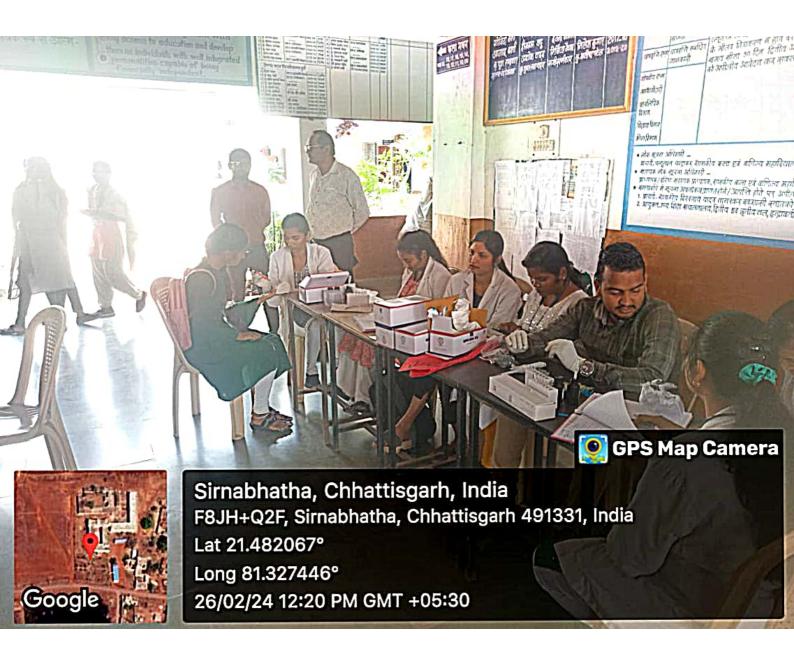

## // प्रतिवेदन //

आज दिनांक 26.02.2024 दिन सोमवार को शासकीय महाविद्यालय धमधा के राष्ट्रीय सेवा योजना ईकाई के अंतर्गत राष्ट्रीय सिकल सेल नियंत्रण कार्यक्रम संचालित है, जिसके तहत् स्वास्थ्य विभाग धमधा की टीम द्वारा महाविद्यालय के विद्यार्थियों का सिकल सेल जाँच किया गया। सामुदायिक स्वास्थ्य केन्द्र धमधा के डॉक्टर संतोष चंद्राकर एवं जाँच दल की संख्या 04 व सदस्यों की संख्या 12 थी। उक्त दिवस को स्नातक के 96 विद्यार्थी और स्नातकोत्तर के 44 विद्यार्थी व स्टाफ से 5 प्राध्यापकगण कुल 145 लोगों ने सिकल सेल की जाँच करवाया। जाँच रिपोर्ट में 8 विद्यार्थी AS स्तर के सिकलसेल लक्षण पाया गया। जिसे पुनः जाँच के लिए सामुदायिक स्वास्थ्य केन्द्र धमधा आने को कहा।