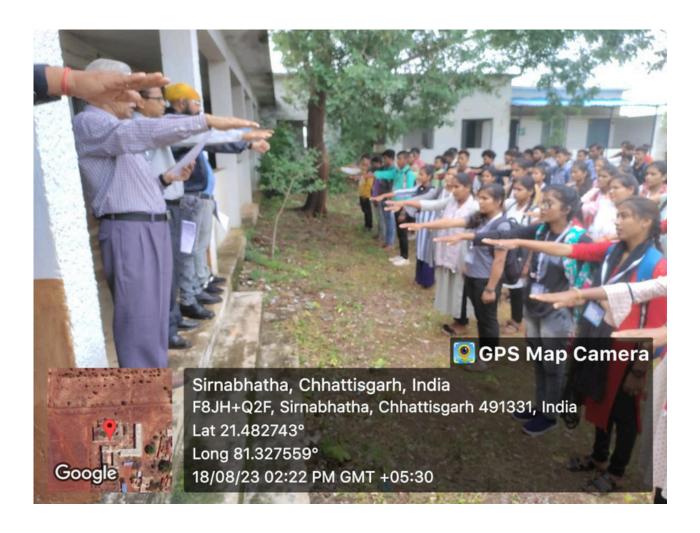

हाल में दोपहर 1.00 बजे रैगिंक रोकथाम एवं जागरूकता हेतु एक जागरूकता कार्यक्रम का आयोजन किया गया। जिसका उद्देश्य नवप्रवेशित विद्यार्थियों को महाविद्यालय में रवस्थ वातावरण, प्राध्यापकों एवं वरिष्ठ विद्यार्थियों का सहयोग मिल सके। इस कार्यक्रम की अध्यक्षता महाविद्यालय के प्रभारी प्राचार्य डॉ.जी.डी.एस.बग्गा द्वारा किया गया। उन्होने इसे आज के पीढी के लिए इसे क्रुरतापूर्ण तथा सभ्य समाज के लिए अस्वीकार्य बताया। कार्यक्रम में 56 विद्यार्थी उपस्थित थे। इस कार्यक्रम का संचालन डॉ रजनी सोनवानी ने किया। कार्यक्रम में महाविद्यालय के सभी प्राध्यापकों ने अपने — अपने विचार इस अवसर पर रखे।

कार्यक्रम प्रभारी डॉ रजनी सोनवानी प्राचार्य डॉ.जी.**डी.एस.बु**रगा

न्द्रस्त्रल चन्द्राकर शासकीय कन्त्र एवं वर्मणेज्य महाविद्यालय चमचा जिला–धुर्ग (छ.ग.)

## **Anti Ragging Awareness Programm**





# **Anti Ragging Oath**





### कार्यालय प्राचार्य , चन्द्रलाल चन्द्राकर शासकीय कला व वाणिज्य महाविद्यालय धमधा जिला दुर्ग ÷छ.ग.) Phone No. 07821-299594 , Email ID :- <u>dhamdhacollege@yahoo.in</u>

NAAC Accredited "B" 1607

धमधा दिनॉक 18.12.2023

#### सूचना

महाविद्यालय के समस्त छात्र-छात्राओं को सूचित किया जता है कि सायबर अपराध पर एक जागरूकता कार्यक्रम का आयोजन दिनांक 20-12-2023 को वाणिज्य भवन के हाल में सुबह 11 बजे किया जाएगा। जिसमें धमधा के थाना प्रभारी एवं एसडीओपी दुर्ग मुख्य अतिथि के रूप में उपस्थित रहेंगे।

**क्टुट्राल चन्द्राकर शासकीय कला** एव वर्भणेज्य महाविद्यालय घमघा जिला-पुर्ग (छ.ग.)

| रनायकार देनपराध पर जारेगरेन्छए