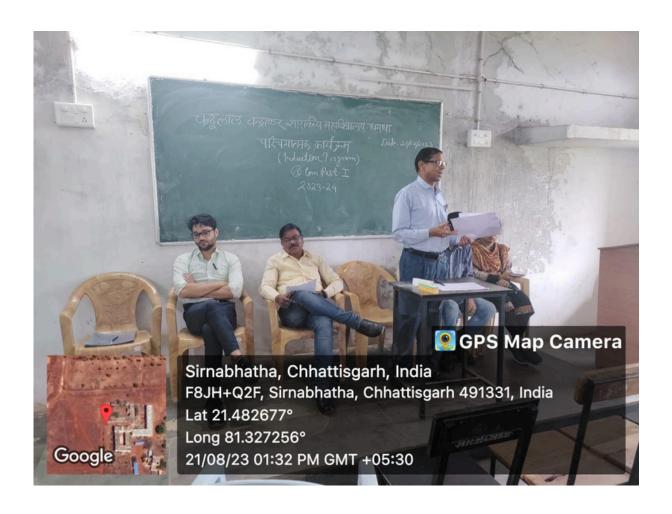

#### परिचयात्मक कार्यकम

शासन के आदेशनुसार आज दिनांक 21/08/2023 को समय 11:00 बजे वाणिज्य भवन में कला वाणिज्य एवं विज्ञान के प्रथम वर्ष के विद्यार्थियों के किये परिचयात्मक कार्यक्रम रखा गया इस कार्यक्रम का उदृेश्य महाविद्यालय में प्रथम वर्ष में प्रवेशित विद्यार्थियों को महाविद्यालय भवन उसकी गतिविधियाँ एवं संकायवार शिक्षकों से परिचय कराना था प्रथम वर्ष के सभी विद्यार्थियों का तिलक लगांकर स्वगत किया गया कार्यक्रम प्रभारी डॉ.जी.डी.एस बग्गा ने सभी को महाविद्यालय के तीनों भवन का परिचय दिया उन्होंने कहा सभी प्राध्यापक एवं सीनियर विद्यार्थी आप सभी को मदद करेगें सभी आप लोगों के साथ सौंदर्य पूर्ण वतावारण रखेगें। रेंगिंग जैसी प्रक्रिया अपराध है यह महाविद्यालय में वर्जित है। श्रीमित ज्योति केरकेट्टा ने भी बच्चों के उज्जवल भविष्य की कामना की इस कार्यक्रम में महाविद्यालय के सभी प्राध्यापाकगण उपस्थित थें। सभी ने विद्यार्थियों को पूर्ण सहयोग देने की बात दोहरायी। धन्यवाद ज्ञापन वाणिज्य संकाय के सहायक प्राध्यापक डॉ.सुनील मेश्राम द्वारा किया गया।